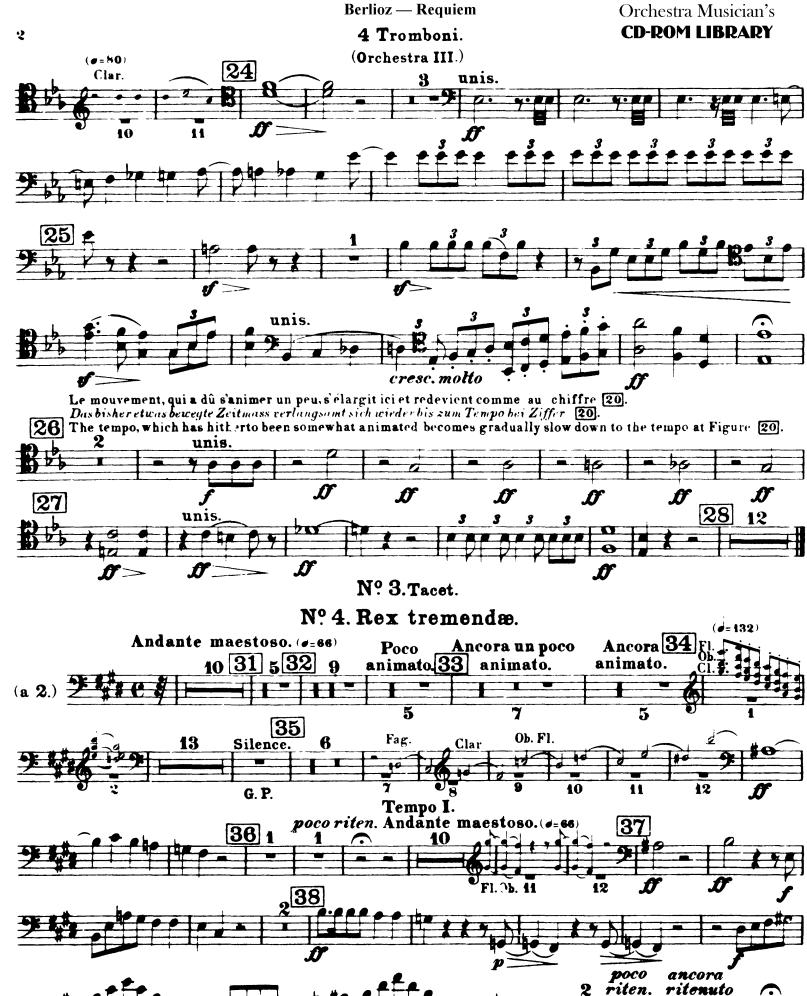

### 4 Tromboni.

(Orchestra IV.)

**CD-ROM LIBRARY** 

The tempo, which has hitherto been somewhat animated becomes gradually slow down to the tempo at Figure 20.

Nº 3. Tacet.

## Nº 4. Rex tremendæ.