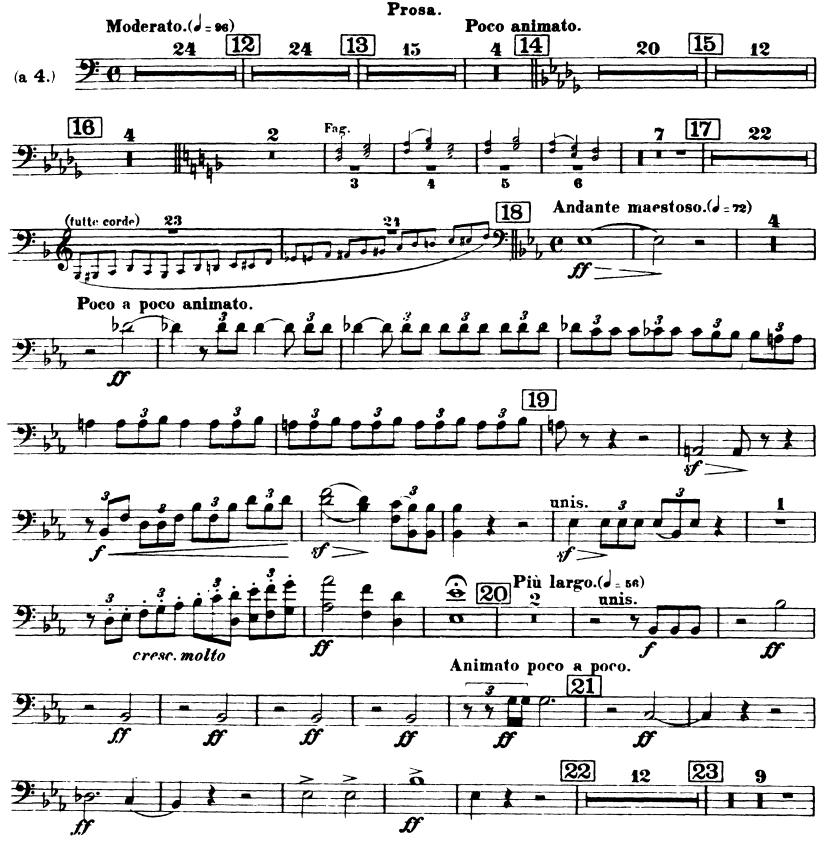

### 4 Tromboni.

(Orchestra IV.)

**CD-ROM LIBRARY** 

The tempo, which has hitherto been somewhat animated becomes gradually slow down to the tempo at Figure 20.

Nº 3. Tacet.

## Nº 4. Rex tremendæ.