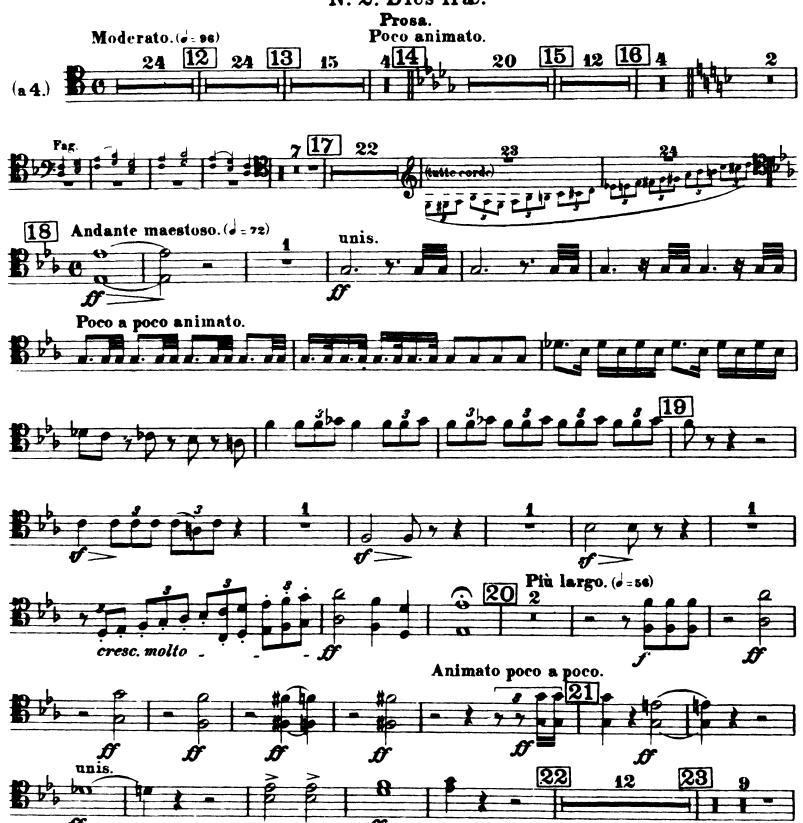

### 4 Tromboni.

(Orchestra IV.)

**CD-ROM LIBRARY** 

The tempo, which has hitherto been somewhat animated becomes gradually slow down to the tempo at Figure 20.

Nº 3. Tacet.

## Nº 4. Rex tremendæ.